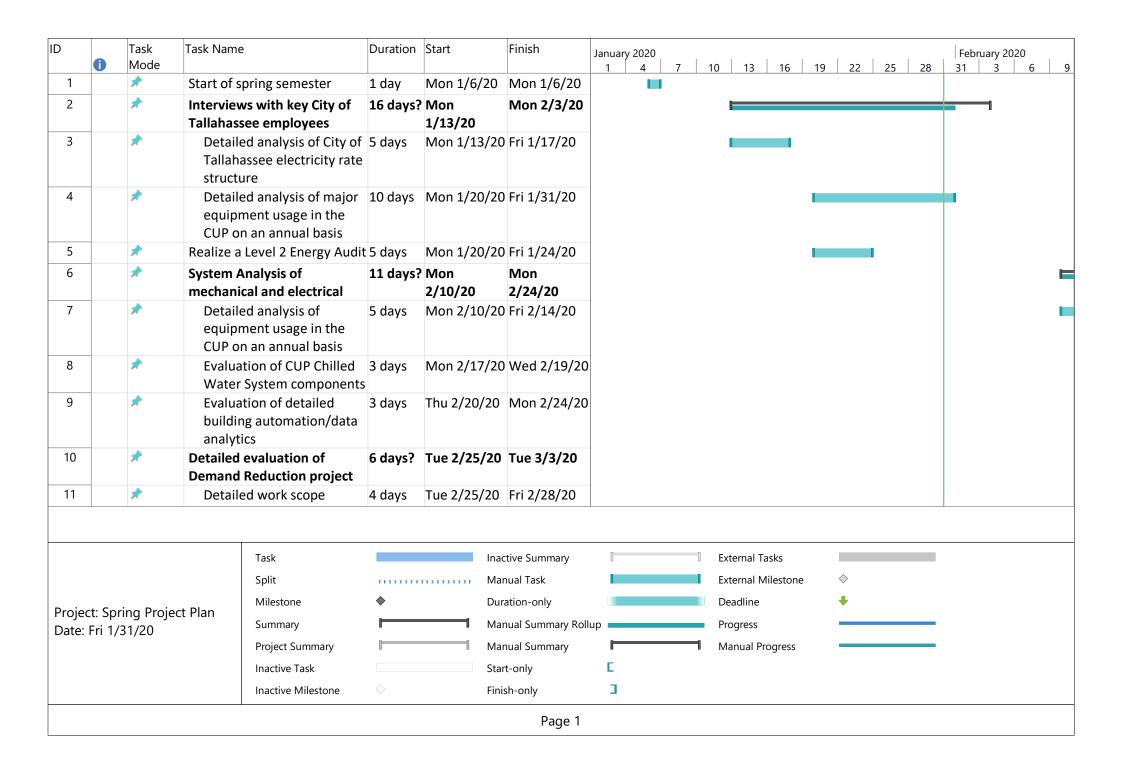

| D  | • | Task<br>Mode | Task Name                                                      | Duration | Start       | Finish      | January 2020<br>1 4 | 7   1 | 0   13 | 16 | 19 | 22 | 25 | 28 | Febru | uary 202 | 2 |
|----|---|--------------|----------------------------------------------------------------|----------|-------------|-------------|---------------------|-------|--------|----|----|----|----|----|-------|----------|---|
| 12 |   | *            | Detailed financial analysis of project                         | 2 days   | Mon 3/2/20  | Tue 3/3/20  |                     |       | ·      | ·  | ·  |    |    |    |       |          |   |
| 13 |   | *            | Present results of the Level 3 audit in a to key FSU and Trane | 25 days? | Tue 3/3/20  | Fri 4/10/20 |                     |       |        |    |    |    |    |    |       |          |   |
| 14 |   | *            | Realize a ASHRAE Level 3 Energy Audit of the CUP               | 24 days  | Tue 3/3/20  | Thu 4/9/20  |                     |       |        |    |    |    |    |    |       |          |   |
| 15 |   | *            | Present Renderings or<br>Physical mock-up                      | 1 day    | Fri 4/10/20 | Fri 4/10/20 |                     |       |        |    |    |    |    |    |       |          |   |
| 16 |   | *            | Realize a Geotechnical<br>Report                               | 1 day    | Tue 3/3/20  | Tue 3/3/20  |                     |       |        |    |    |    |    |    |       |          |   |
| 17 |   | *            | Engineering Design Day                                         | 1 day    | Thu 4/16/20 | Thu 4/16/20 |                     |       |        |    |    |    |    |    |       |          |   |
| 18 |   | *            | Graduation day                                                 | 1 day    | Sat 5/2/20  | Sat 5/2/20  |                     |       |        |    |    |    |    |    |       |          |   |